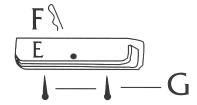

## **INSTRUCTIONS**

- 1) Install ends (B) and (C) in the pre drilled holes in the base (A) use screws described in (D).
- 2) Mount bracket (E) to surface (horizontally or vertically) with screws described in (G).
- 3) To use bracket, match up the holes in handle (A) and in mounting bracket (E) and install pin (F).

## **Box Includes**

- BASE
- END PIECE FOR ROD BUTTS (REEL END)
- END PIECE FOR ROD TIPS
- 4 #8 X 5/8" O.H. STAINLESS SCREWS
- SHOCK CORD TO SECURE RODS
- MOUNTING BRACKET
- STAINLESS PIN
- 2 #8 X 1-1/4" PAN HD STAINLESS SCREWS