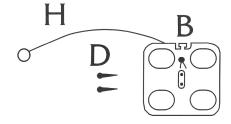

## **INSTRUCTIONS**

- 1) Install ends (B) and (C) in the pre drilled holes in the base (A) use screws described in (D).
- 2) Mount bracket (E) to surface (horizontally or vertically) with screws described in (G).
- 3) To use bracket, match up the holes in handle (A) and in mounting bracket (E) and install pin (F).

## **Box Includes**

- BASE
- END PIECE FOR ROD BUTTS (REEL END)
- END PIECE FOR ROD TIPS
- 4 #8 X 5/8" O.H. STAINLESS SCREWS
- SHOCK CORD TO SECURE RODS
- MOUNTING BRACKET
- STAINLESS PIN
- 2 #8 X 1-1/4" PAN HD STAINLESS SCREWS