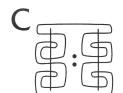

## **INSTRUCTIONS**

- 1) Install ends (B) and (C) in the pre drilled holes in the base (A) use screws described in (D).
- 2) Mount bracket (E) to surface (horizontally or vertically) with screws described in (G).
- 3) To use bracket, match up the holes in handle (A) and in mounting bracket (E) and install pin (F).

## **Box Includes**

- BASE
- END PIECE FOR ROD BUTTS (REEL END)
- END PIECE FOR ROD TIPS
- 4 #8 X 5/8" O.H. STAINLESS SCREWS
- SHOCK CORD TO SECURE RODS
- MOUNTING BRACKET
- STAINLESS PIN
- 2 #8 X 1-1/4" PAN HD STAINLESS SCREWS