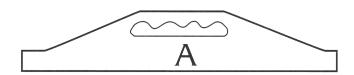

## **INSTRUCTIONS**

- 1) Install ends (B) and (C) in the pre drilled holes in the base (A) use screws described in (D).
- 2) Mount bracket (E) to surface (horizontally or vertically) with screws described in (G).
- 3) To use bracket, match up the holes in handle (A) and in mounting bracket (E) and install pin (F).

## **Box Includes**

- BASE
- END PIECE FOR ROD BUTTS (REEL END)
- END PIECE FOR ROD TIPS
- 4 #8 X 5/8" O.H. STAINLESS SCREWS
- SHOCK CORD TO SECURE RODS
- MOUNTING BRACKET
- STAINLESS PIN
- 2 #8 X 1-1/4" PAN HD STAINLESS SCREWS